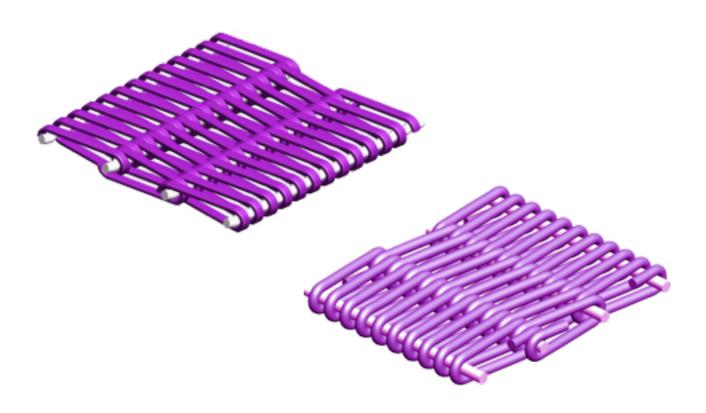

MaxSpiral by Cristini
Spiral Dryer Fabric Family
Maximum Stability, Maximum Life

MaxDry HT™ and MaxFlat HT™

MaxDry HT™ andMaxFlat HT™ is a multi-link dryer fabric, with a good wear resistance, designed to run on high temperature dryer groups. This fabric is ideal for positions requiring some addition resitance to heat compared to standard PET.

The modified PET monofilaments guarantee long life in a high temperature environment a content dryer groups thanks to longer resitance to extreme heat.

The special modular construction allows for fabric repair in case of damage, and provides very high seam strength.

The high permeability allows high drying rates, excellent ventilation and easy cleaning.

MaxDry HT and MaxFlat HT<sup>™</sup> is designed for high temperature dryer groups, where higher resistance to heat is required.